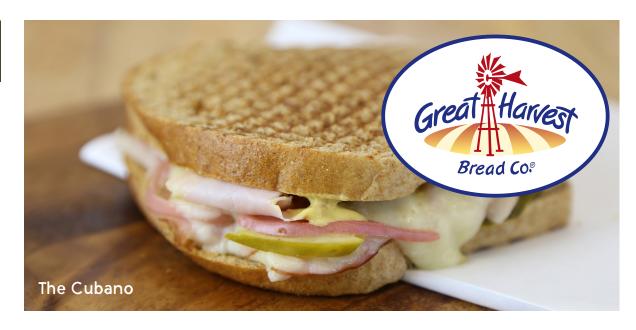

### Cubano 730 cal.

Ham, smoked turkey, Swiss cheese, sliced dill pickle, pickled red onions, and Dijon mustard.