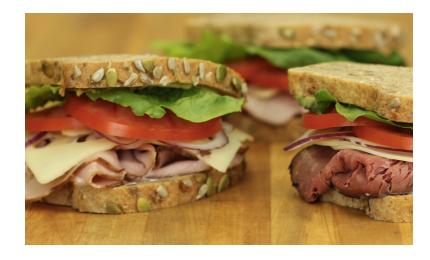

# SIGNATURE SANDWICHES

Served on Honey Whole Wheat. Ask us about other bread options.

### Louisville Chicken Salad Sandwich 960 cal.

Diced chicken in seasoned mayonnaise, Cajun spiced pecans, with tomato, green leaf lettuce, thin sliced red onion, and salt & pepper.

### Harvest Veggie 1040 cal.

Sundried tomato spread, cheddar & aged provolone cheese, cucumber, bell pepper rings, tomatoes, thin sliced red onion, green leaf lettuce, and salt & pepper.

### Garden Turkey 760 cal.

Fresh avocado, roasted turkey, cheddar cheese, thin sliced red onion, tomatoes, cucumber, bell pepper rings, green leaf lettuce, and salt & pepper.

### Denali Cobb 860 cal.

Roasted turkey, bleu cheese spread, thick cut bacon, avocado, green leaf lettuce, tomatoes, thin sliced red onion, and salt & pepper.

### Turkey Bacon Ranch 920 cal.

Roasted turkey, homemade ranch, thick cut bacon, cheddar cheese, green leaf lettuce, tomatoes, thin sliced red onion, and salt & pepper.

### Baja Chipotle 730 cal.

Roasted turkey, honey lime chipotle sauce, avocado, pepper jack cheese, shaved cabbage, tomatoes, pickled red onion, and salt & pepper.

### Spicy Italian 910 cal.

Salami, ham, pepperoni, aged provolone cheese, Italian dressing, tomatoes, thin sliced red onion, pepperoncini, mayonnaise, green leaf lettuce, and salt & pepper.

### Pepper Bleu Roast Beef 830 cal.

Roast beef, bleu cheese garlic herb spread, tomatoes, thin sliced red onion, green leaf lettuce, and salt & pepper.

### Tuna Salad Sandwich 1010 cal.

Tuna in seasoned mayonnaise, tomato, green leaf lettuce, thin sliced red onion, extra mayonnaise, salt & pepper.