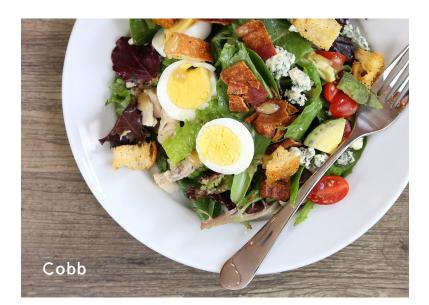

#### Cobb Salad 620 cal.

Grilled chicken breast, thick cut bacon, hard-boiled egg, tomatoes, avocado, green leaf lettuce and garlic herb croutons. Served with a side of bleu cheese dressing.