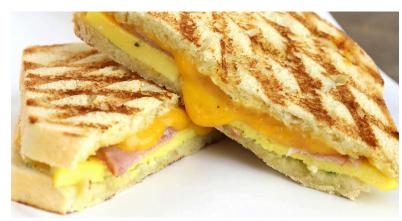

### Kid's Grilled Cheese 740/370 cal.

Cheddar cheese grilled to perfection on Honey Whole Wheat.