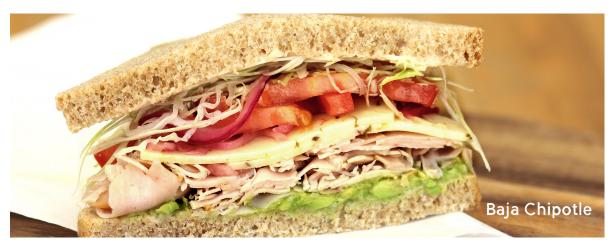

### Baja Chipotle 730 cal.

Roasted turkey, honey lime chipotle sauce, avocado, pepper jack cheese, shaved cabbage, tomatoes, pickled red onion, and salt & pepper.