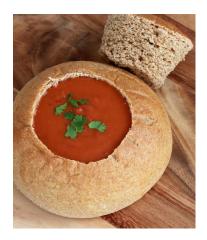

# SOUP

Warm up your day.

### Cup of Soup 90-450 cal.

Served with a thick slice of Honey Whole Wheat bread.

### **Bowl of Soup** 135-610 cal.

Served with a thick slice of Honey Whole Wheat bread.

Soup Bread Bowl 790-1060 cal.