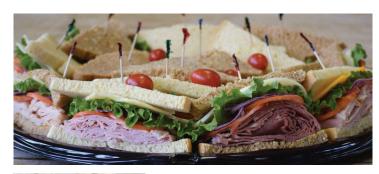

### Goodie Trays

### Signature Sandwich Tray

Our Fairbanks favorites our wrapped so everyone can have there favorite. Varieties include our Garden Turkey, Baja Chipotle, Turkey Bacon Ranch, or Spicy Italian. All served with veggie and condiments on them.

### Classic Sandwich Tray

Traditional Favorites wrapped so everyone can have their favorite. Varieties include our Ham & Cheddar, Turkey & Swiss, Roast Beef & Provolone, Tuna Salad, Chicken Salad, and the Harvest Veggie. All are served with lettuce, tomato, and red onion, with condiments on the side.