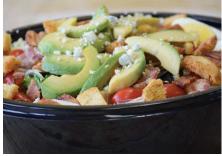

# SALAD CATERING

The Big Salad ..... (serves 6-8)

Choose from selection below with an assortment ofdressings.

**Dressings:** Ranch, blue cheese, raspberry vinaigrette, balsamic vinaigrette, Italian, Honey Lime Chipotle

#### Cobb

Fresh greens, chicken breast, bacon, hard boiled egg, tomatoes, avocado, and Great Harvest croutons, topped with our blue cheese dressing.