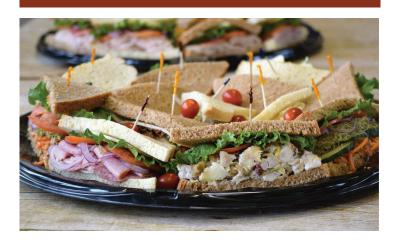

### Signature Sandwich Tray

Our Fairbanks favorites our wrapped so everyone can have there favorite. Varieties include our Garden Turkey, Baja Chipotle, Turkey Bacon Ranch, or Spicy Italian. All served with veggie and condiments on them.

### Classic Sandwich Tray

Traditional Favorites wrapped so everyone can have their favorite. Varieties include our Ham & Cheddar, Turkey & Swiss, Roast Beef & Provolone, Tuna Salad, Chicken Salad, and the Harvest Veggie. All are served with lettuce, tomato, and red onion, with condiments on the side.