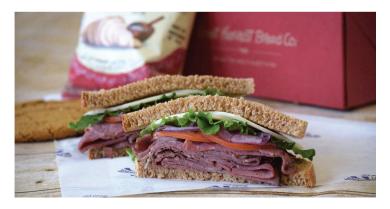

### Classic Sandwich Tray

Traditional Favorites wrapped so everyone can have their favorite. Varieties include our Ham & Cheddar, Turkey & Swiss, Roast Beef & Provolone, Tuna Salad, Chicken Salad, and the Harvest Veggie. All are served with lettuce, tomato, and red onion, with condiments on the side.